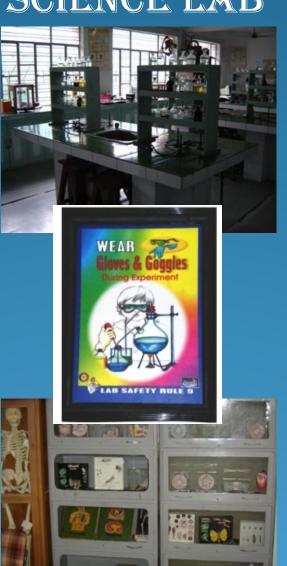

r System



Layers of the Earth



Solar System (Motorised)



Rain Gauge

# Geography GEOGRAPHY LAB



















# Geography GLOBES, THERMOMETERS & LENSES



Indian/ Imported Globes Illuminating Globes



Room Thermometer Min./Max. Thermometer Compass **Hand Lenses** 

#### MATHEMATICS LAB















SHAPES 2D/3D, AREA/VOLUME &



# Sunt Brothers since 1988

#### COUNTING, PLACE VALUE & TIME















#### MENSURATION, THEOREMS & IDENTITIES









### IDENTITIES, PYTHAGORAS & GEO BOARDS

















#### EDUCATIONAL GAMES













#### CHARTS, PORTRAITS & OHP TRANSPARENCY





#### GROUND LEVEL EXPERIMENTS











## Science

#### CHARTS & MODELS









## Science



#### CHARTS & MODELS











## Science PORTRAITS





# Science

#### SCIENCE LAB





































### EDUCATIONAL TOYS & GAMES



























### EDUCATIONAL TOYS & GAMES































































#### EDUCATIONAL MAGNETIC KIT





















# SUNH Brothers

### SCHOOL FURNITURE & DECORATIVE